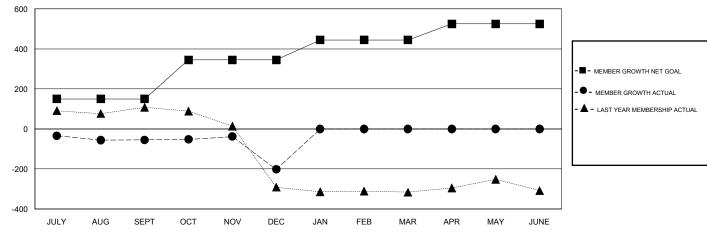

## GOALS AND ACTUAL MEMBERS CUMULATIVE

| DROPPED CLUBS: 7  DROPPED MEMBERS |     | 24 CLUBS OF 105 ADDED 1 OR MORE<br>NEW MEMBERS | GENDER DISTRIBUTION  MALE 2,520 (74.10%)  FEMALE 881 (25.90%) |  |       |
|-----------------------------------|-----|------------------------------------------------|---------------------------------------------------------------|--|-------|
| DECEASED                          | 7   | OLIOCUEDE EOD OLIMIU ATIVE                     | TOTAL FAMILY UNIT MEMBERS                                     |  | 2,172 |
| CLUB CANCELLED 141                |     | CLICK HERE FOR CUMULATIVE MEMBERSHIP DATA      |                                                               |  | 4.040 |
| OTHER                             | 202 |                                                | FAMILY MEMBERS PAYING HALF DUES                               |  | 1,349 |
| TOTAL                             | 350 |                                                |                                                               |  |       |