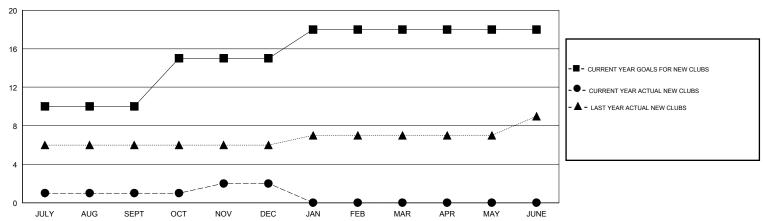

| 1         | 4             | JULY/AUG/SEPT         | 150                       | 77                      | 130                                                |  |
| OCT/NOV/DEC   | 5             | 1         | 3             | OCT/NOV/DEC           | 195                       | 76                      | 220                                                |  |
| JAN/FEB/MAR   | 3             | 0         | 0             | JAN/FEB/MAR           | 100                       | 0                       | 0                                                  |  |
| APR/MAY/JUNE  | 0             | 0         | 0             | APR/MAY/JUNE          | 80                        | 0                       | 0                                                  |  |

## GOALS AND ACTUAL NEW CLUBS CUMULATIVE



## GOALS AND ACTUAL MEMBERS CUMULATIVE



| DROPPED CLUBS: 7  DROPPED MEMBERS |     | 24 CLUBS OF 105 ADDED 1 OR MORE<br>NEW MEMBERS | GENDER DISTRIBUTION  MALE 2,520 (74.10%)  FEMALE 881 (25.90%) |  |       |
|-----------------------------------|-----|------------------------------------------------|---------------------------------------------------------------|--|-------|
| DECEASED                          | 7   | OLIOCUEDE EOD OLIMIU ATIVE                     | TOTAL FAMILY UNIT MEMBERS                                     |  | 2,172 |
| CLUB CANCELLED 141                |     | CLICK HERE FOR CUMULATIVE MEMBERSHIP DATA      |                                                               |  | 4.040 |
| OTHER                             | 202 |